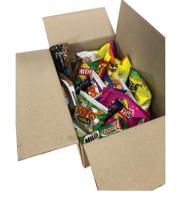

| Product Code | : CC087J                | <b>Contents:</b><br>x3 21g Vege Chips bags |
|--------------|-------------------------|--------------------------------------------|
| Description  | : Group Box General Mix | x3 25g Chips bags                          |
| Order#       | :                       | x3 Carman's Oat Slice                      |
| Company Name | :                       | x3 Milo Bars                               |
| Contact      | :                       | x3 Tiny Teddy bags                         |
| Label Size   | : 214mmW x 110mmW       | x3 25g Arnott's Shapes                     |
| Print Colour | : Digital Print         | x6 Cadbury Party size chocolates           |

## **I HAVE CHECKED THIS ARTWORK & AUTHORISE THIS ORDER TO** PROCEED

Name

Company :

Date

Signature :

Full Colour Sticker adhered to Brown packing box Coloured Tissue Paper inserted on top of product in box to create a gift look \*NOTE\* Each box will have a different combination of product as per the content list. Random Variety of VEGE CHIPS, CHIPS, CAD-BURY SMALL CHOCOLATES, TINY TEDDY, **ARNOTT'S SHAPES in packaging** 